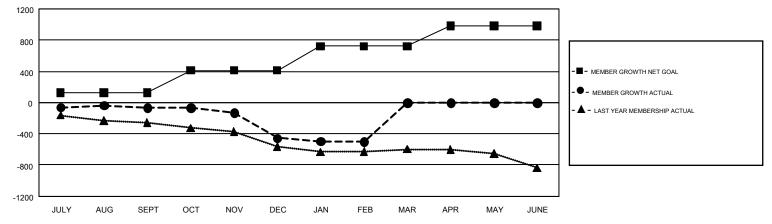

## GMT: WILLIAM PHILLIPI

REPORT DOES NOT INCLUDE CLUBS IN UNDISTRICTED AREAS.

| Clubs<br>RESULTS FOR 2018-2019 |   |   |   | Members<br>RESULTS FOR 2018-2019 |     |     |     |  |
|--------------------------------|---|---|---|----------------------------------|-----|-----|-----|--|
|                                |   |   |   |                                  |     |     |     |  |
| JULY/AUG/SEPT                  | 2 | 1 | 4 | JULY/AUG/SEPT                    | 125 | 392 | 410 |  |
| OCT/NOV/DEC                    | 9 | 0 | 9 | OCT/NOV/DEC                      | 287 | 418 | 754 |  |
| JAN/FEB/MAR                    | 7 | 1 | 2 | JAN/FEB/MAR                      | 309 | 306 | 318 |  |
| APR/MAY/JUNE                   | 9 | 0 | 0 | APR/MAY/JUNE                     | 260 | 0   | 0   |  |