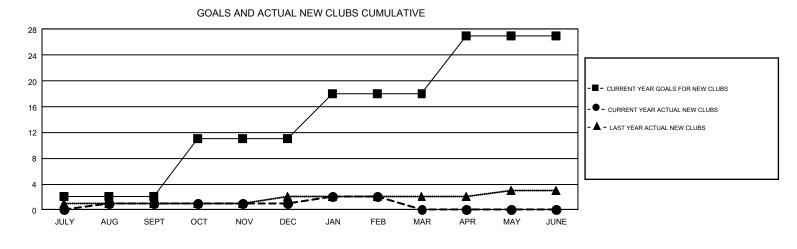

## GMT: WILLIAM PHILLIPI

REPORT DOES NOT INCLUDE CLUBS IN UNDISTRICTED AREAS.

| Clubs<br>RESULTS FOR 2018-2019 |   |   |   | Members<br>RESULTS FOR 2018-2019 |     |     |     |  |
|--------------------------------|---|---|---|----------------------------------|-----|-----|-----|--|
|                                |   |   |   |                                  |     |     |     |  |
| JULY/AUG/SEPT                  | 2 | 1 | 4 | JULY/AUG/SEPT                    | 125 | 392 | 410 |  |
| OCT/NOV/DEC                    | 9 | 0 | 9 | OCT/NOV/DEC                      | 287 | 418 | 754 |  |
| JAN/FEB/MAR                    | 7 | 1 | 2 | JAN/FEB/MAR                      | 309 | 306 | 318 |  |
| APR/MAY/JUNE                   | 9 | 0 | 0 | APR/MAY/JUNE                     | 260 | 0   | 0   |  |